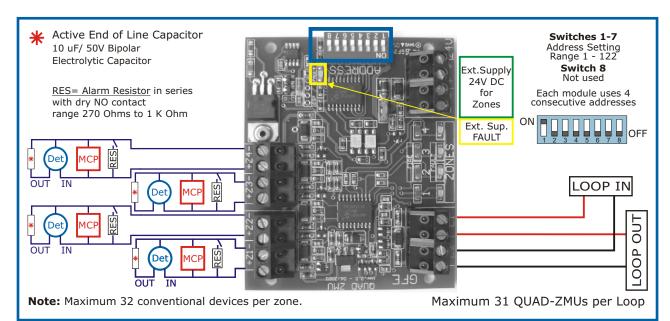

## **QUAD-ZMU**

Addressable QUAD Zone Monitoring Unit

The QUAD-ZMU is a fully monitored interface module which is used to connect up to four individually addressed zones of current limited conventional detection devices to the Global Fire Addressable control panel via the detection loop.

The module requires an external 24V DC power supply. Active End of Line Monitoring with BS5839 Detector Removal compliance when Diode bases are used (New Feature).

The detection Zones and their supply voltage are optically isolated from the addressable detection loop which allows the use of a local power supply. If that supply fails, a fault condition is reported at the control panel. The status of each zone is indicated by two LEDs. A red LED signals Fire, Yellow indicates Fault on that zone. The normal state is indicated by neither LEDs being illuminated. A Green LED indicates the presence of 24 Volts. Irrespective of how many Zones are actually used, each QUAD-ZMU occupies four consecutive addresses on the loop.